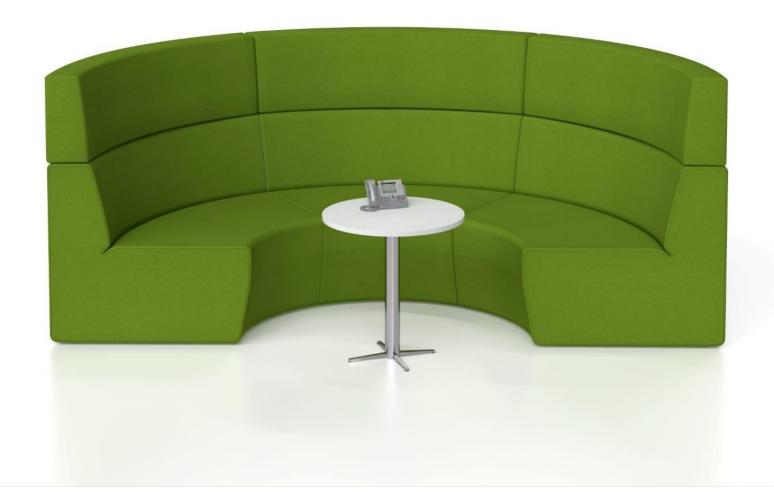

#### **BLINC-SR2**

Dimensions Overall: 136cm W x 89cm D x 74cm H Seat Depth: 57cm Seat Height: 41cm Back cushion: 32cm H

### 2 BLINC-SR2 foot print

Dimensions Overall: 235cm W x 109cm D