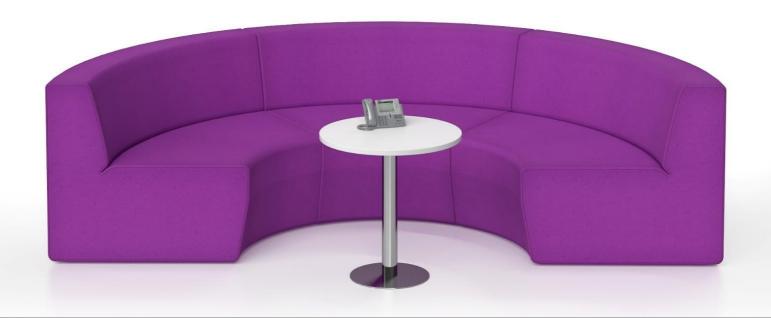

#### **BLINC-SR2**

Dimensions Overall: 136cm W x 89cm D x 74cm H Seat Depth: 57cm Seat Height: 41cm Back cushion: 32cm H

### 2 BLINC-SR2 foot print

Dimensions Overall: 235cm W x 109cm D