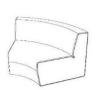

#### **BLINC-SR2**

Dimensions Overall: 136cm W x 89cm D x 74cm H Seat Depth: 57cm Seat Height: 41cm Back cushion: 32cm H

## **BLINC-SR2-HB**

Dimensions Overall: 136cm W x 89cm D x 115cm H Seat Depth: 57cm Seat Height: 41cm Back cushion: 74cm H