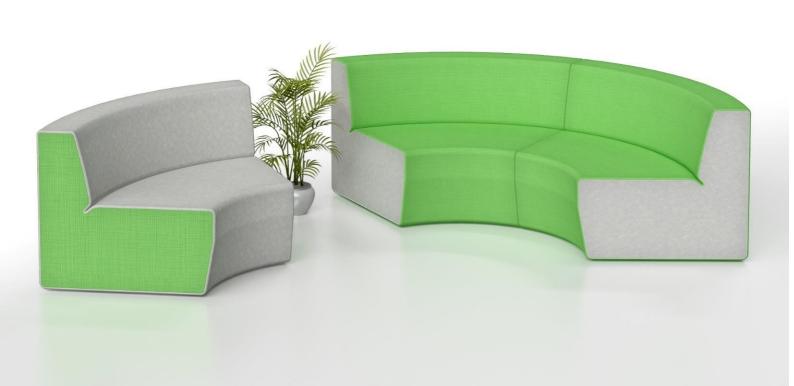

## **BLINC**

- A Polyurethane foam cushions
- B Commercial wood frame
- C Floor levelling feet
- D Elastic strip suspension seat
- E Locally upholstered in any fabric

#### **BLINC-1S**

Dimensions Overall: 70cm W x 82cm D x 74cm H Seat Depth: 57cm Seat Height: 41cm Back cushion: 32cm H