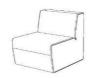

#### **BLINC-1S**

Dimensions Overall: 70cm W x 82cm D x 74cm H Seat Depth: 57cm Seat Height: 41cm Back cushion: 32cm H