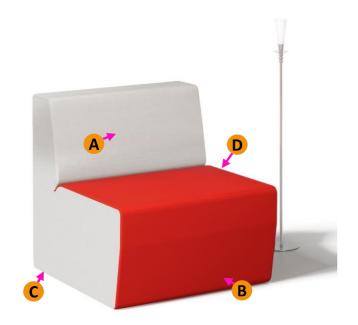

## **BLINC**

- A Polyurethane foam cushions
- B Commercial wood frame
- C Floor levelling feet
- D Elastic strip suspension seat
- E Locally upholstered in any fabric