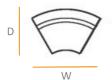

t line consists of 3 simple elements allowing for multiple configurations. Blinc is smooth and elegant in appearance with a solid wood structure inside a luxuriously upholstered soft exterior that provides support even during long periods of sitting.



## **BLINC**



- A Polyurethane foam cushions
- B Commercial wood frame
- C Floor levelling feet
- D Elastic strip suspension seat
- E Locally upholstered in any fabric



#### **BLINC-1S**

Dimensions Overall: 70cm W x 82cm D x 74cm H Seat Depth: 57cm Seat Height: 41cm Back cushion: 32cm H



#### **BLINC-SR2**

Dimensions Overall: 136cm W x 89cm D x 74cm H Seat Depth: 57cm Seat Height: 41cm Back cushion: 32cm H



## **BLINC-SR2-HB**

Dimensions Overall: 136cm W x 89cm D x 115cm H Seat Depth: 57cm Seat Height: 41cm Back cushion: 74cm H



## 1 BLINC-SR2 foot print **Dimensions Overall:**

136cm W x 89cm D



### 2 BLINC-SR2 foot print

Dimensions Overall: 235cm W x 109cm D



## 3 BLINC-SR2 foot print

Dimensions Overall: 272cm W x 137cm D



### 4 BLINC-SR2 foot print

Dimensions Overall: 272cm W x 204cm D