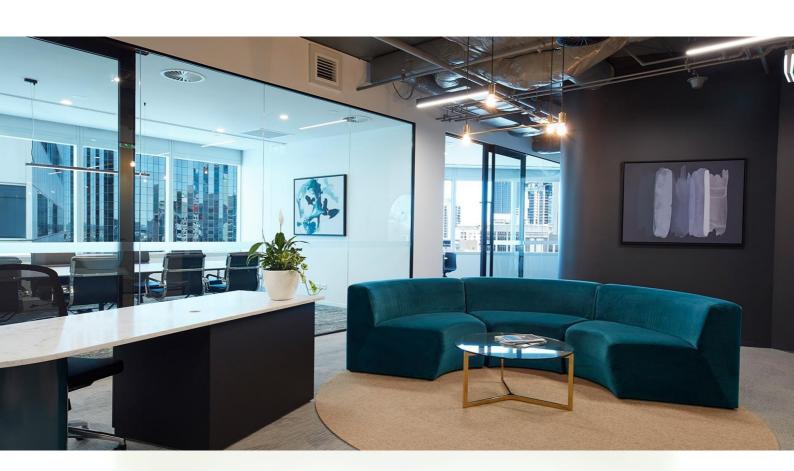

# **BLINC**

Design:2018

**Application**Meeting
Collaborative
Breakout

Blinc is a module based soft seating system designed for commercial, public and hotel reception use.

The product line consists of 3 simple elements allowing for multiple configurations. Blinc is smooth and elegant in appearance with a solid wood structure inside a luxuriously upholstered soft exterior that provides support even during long periods of sitting.