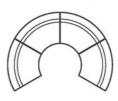

pport even during long periods of sitting.



## **BLINC**



- A Polyurethane foam cushions
- B Commercial wood frame
- C Floor levelling feet
- D Elastic strip suspension seat
- E Locally upholstered in any fabric



#### **BLINC-1S**

Dimensions Overall: 70cm W x 82cm D x 74cm H Seat Depth: 57cm Seat Height: 41cm Back cushion: 32cm H



#### **BLINC-SR2**

Dimensions Overall: 136cm W x 89cm D x 74cm H Seat Depth: 57cm Seat Height: 41cm Back cushion: 32cm H



## **BLINC-SR2-HB**

Dimensions Overall: 136cm W x 89cm D x 115cm H Seat Depth: 57cm Seat Height: 41cm Back cushion: 74cm H



## 1 BLINC-SR2 foot print **Dimensions Overall:**

136cm W x 89cm D



### 2 BLINC-SR2 foot print

Dimensions Overall: 235cm W x 109cm D



## 3 BLINC-SR2 foot print

Dimensions Overall: 272cm W x 137cm D



### 4 BLINC-SR2 foot print

Dimensions Overall: 272cm W x 204cm D