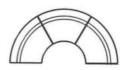

ture inside a luxuriously upholstered soft exterior that provides support even during long periods of sitting.



## **BLINC**



- A Polyurethane foam cushions
- B Commercial wood frame
- C Floor levelling feet
- D Elastic strip suspension seat
- E Locally upholstered in any fabric



#### **BLINC-1S**

Dimensions Overall: 70cm W x 82cm D x 74cm H Seat Depth: 57cm Seat Height: 41cm Back cushion: 32cm H



#### **BLINC-SR2**

Dimensions Overall: 136cm W x 89cm D x 74cm H Seat Depth: 57cm Seat Height: 41cm Back cushion: 32cm H



## **BLINC-SR2-HB**

Dimensions Overall: 136cm W x 89cm D x 115cm H Seat Depth: 57cm Seat Height: 41cm Back cushion: 74cm H



## 1 BLINC-SR2 foot print **Dimensions Overall:**

136cm W x 89cm D



### 2 BLINC-SR2 foot print

Dimensions Overall: 235cm W x 109cm D



## 3 BLINC-SR2 foot print

Dimensions Overall: 272cm W x 137cm D



### 4 BLINC-SR2 foot print

Dimensions Overall: 272cm W x 204cm D